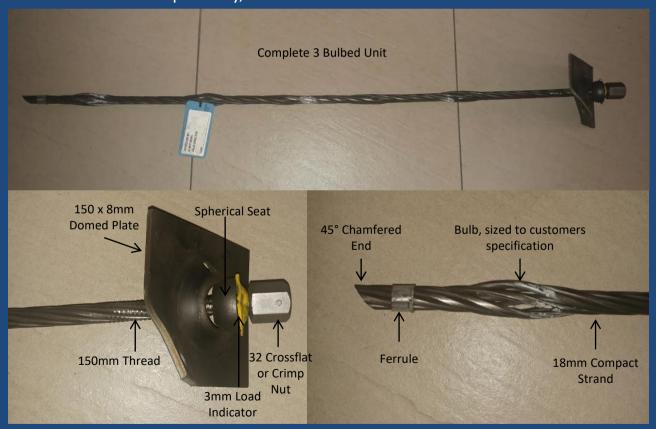

The pictures illustrate the complete unit and the live and dead end components of the 18mm compact strand, multi bulbed Resin Flexibolt.

The Resin Flexibolts are supplied in any length and with numbers and spacing of bulbs as specified by the end users.

# SINGLE OR MULTIBULBED RESIN FLEXIBOLT

The single or Multi-bulbed Resin Flexibolt is a flexible  $\emptyset$  15.2 or 18mm compact steel cable with a bulb or bulbs (size and spacing as per customer specification) at the dead end to secure it into the back of the support hole using resin capsules. A washer, load indicator spherical seat and a 32mm Crossflat crimp or shear-pin nut are used to lock the Resin Flexibolt off and tension it to the pre-determined load at the live or collar end.