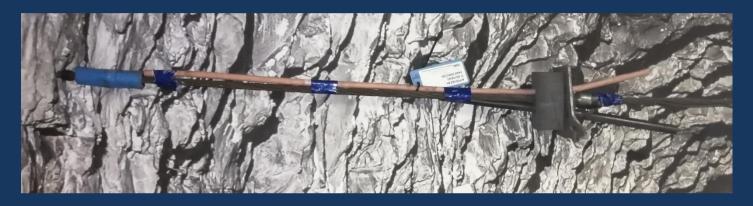

# 25t ABSOLUTE CABLE ANCHOR - MECHANICAL

The 25t Absolute Cable Anchor, Mechanical – is a  $\emptyset$  15.2 (depicted below) flexible steel strand with a shell anchor located at the dead end of the strand that anchors the strand into the hole.

A square sealing sponge, 125 x 125 x 8mm washer, breather and filler pipes and an AMS Compact barrel with wedges are used to lock it off and tension the strand to a pre-determined limit at the live end of the anchor.

### **Complete Anchor**

Dead or Back end of Anchor

Live or Front end of Anchor