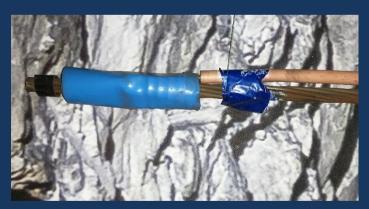

A square sealing sponge, 125 x 125 x 8mm washer, breather and filler pipes and an AMS Compact barrel with wedges are used to lock it off and tension the strand to a pre-determined limit at the live end of the anchor.

### **Complete Anchor**

Dead or Back end of Anchor

Live or Front end of Anchor