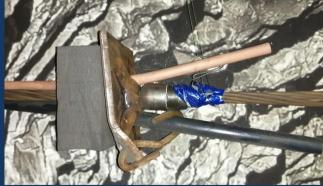

A square sealing sponge, 125 x 125 x 8mm washer, breather and filler pipes and an AMS Compact barrel with wedges are used to lock it off and tension the strand to a pre-determined limit at the live end of the anchor.

### **Complete Anchor**

Dead or Back end of Anchor

Live or Front end of Anchor