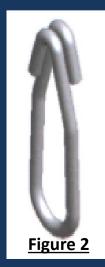

The Geobrugg Mesh is supplied in rolls as per customer requirements and widths of 1,2m or 3.9m or m<sup>2</sup> as per customer requirement.

The mesh is connected together using the Connection Clip (Figure 2).