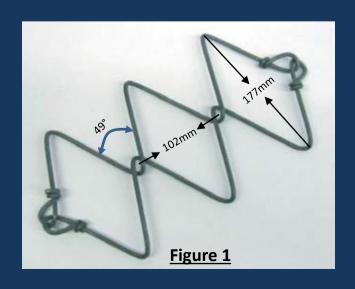

# GEOBRUGG MESH

Geobrugg Mesh – is a Ø3mm steel wire, single twisted into meshes in the shape of rhomboids (Diamonds) that offer a great deal of flexibility in all directions.

The edges are single twisted and spun back on themselves to prevent unravelling (see Figure 1).

# **Specifications**

| Туре                             | Ø<br>mm | Tensile Strength<br>kN |
|----------------------------------|---------|------------------------|
| MINAX 80/3                       | 3       | 17,7Kn                 |
| No of diamonds/m <sup>2</sup>    |         |                        |
| 9 Across Width/5.6 Across Length |         |                        |