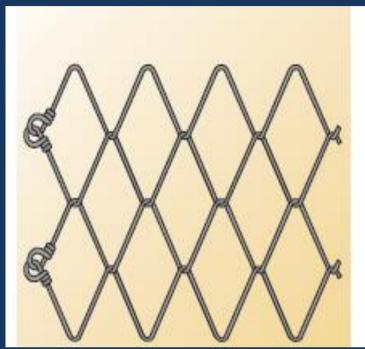

# GEOBRUGG MESH

Geobrugg Mesh – is a Ø3mm steel wire, single twisted into meshes in the shape of rhomboids (Diamonds) that offer a great deal of flexibility in all directions.

The edges are single twisted and spun back on themselves to prevent unravelling (see Figure 1).

The Geobrugg Mesh is supplied in rolls as per customer requirements and widths of 1,2m or 3.9m or m<sup>2</sup> as per customer requirement.

The mesh is connected together using the Connection Clip (Figure 2).