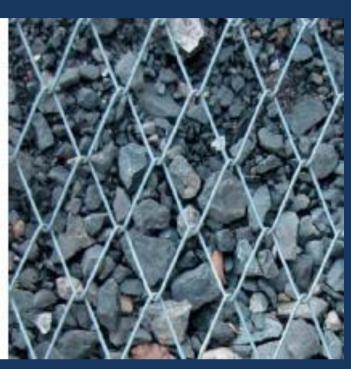

# GEOBRUGG MESH

Geobrugg Mesh – is a Ø3mm steel wire, single twisted into meshes in the shape of rhomboids (Diamonds) that offer a great deal of flexibility in all directions.

The edges are single twisted and spun back on themselves to prevent unravelling (see Figure 1).

The Geobrugg Mesh is supplied in rolls as per customer requirements and widths of 1,2m or 3.9m or m<sup>2</sup> as per customer requirement.

The mesh is connected together using the Connection Clip (Figure 2).