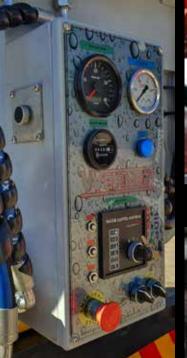

#### **Control System**

- Rev counter for RPM
- 250 Bar pressure gauge
- Emergency stop button
- Speed control cable for engine speed