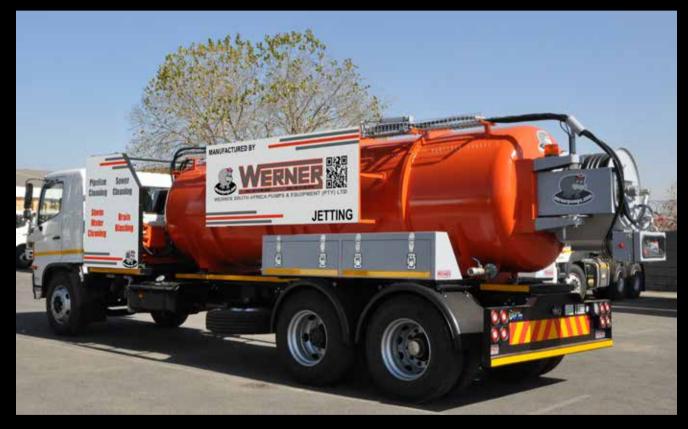

# Hippo Jetting Unit 10 000 L





Wernerpumps.com







Fire Hydrant Filling Valve with Inline Strainer





Hose Guide for 1" Hose



Manhole for Inspection and Cleaning





Heavy Duty Hosereel

Failsafe Control Panel

F30 Filter for Water Filtration

Sight glass for water level indication







### **TECHNICAL SPECIFICATIONS AND EQUIPMENT**

| Double Axle Truck (see Fig. 1 and 2) |                    |
|--------------------------------------|--------------------|
| Tank volume (L)                      | 10000 (approx)     |
| Payload (Kg)                         | 10000 (approx)     |
| Dimensions LxBxH (mm)                | 9865 x 2577 x 3024 |

#### **High Pressure System**

- WERNER high pressure piston plunger pump with a capacity of 295 L/min and maximum pressure of 135 bar (see Fig. 3)
- Fitted with a HP pum