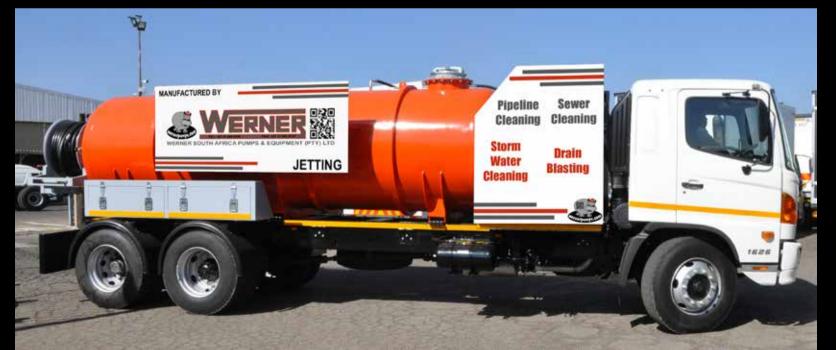

# Hippo Jetting Unit 10 000 L

Wernerpumps.com

Fire Hydrant Filling Valve with Inline Strainer

Hose Guide for 1" Hose

Manhole for Inspection and Cleaning

Heavy Duty Hosereel

Failsafe Control Panel

F30 Filter for Water Filtration

### **TECHNICAL SPECIFICATIONS AND EQUIPMENT**

| Double Axle Truck (see Fig. 1 and 2) |                    |
|--------------------------------------|--------------------|
| Tank volume (L)                      | 10000 (approx)     |
| Payload (Kg)                         | 10000 (approx)     |
| Dimensions LxBxH (mm)                | 9865 x 2577 x 3024 |

**HIPPO JETTING 10** 

Fig. 2