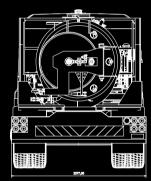

#### Tank Super structure

- Tank sheet in 3CR12 stainless steel
- Manhole and baffles (see Fig. 4)
- 2" inline filter with 360-micron, 50 mesh insert
- 2 x 10bar gauges for checking filter cleanliness
- Heavy duty 180m hydraulic hose reel
- 120m <sup>1</sup>/<sub>2</sub>" light weight plastic hose
- Sight glasses at the rear for water level indication (see Fig. 5)