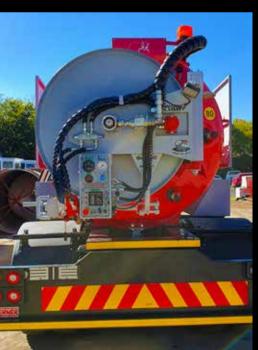

#### **Control System**

- Rev counter for RPM
- 250 Bar pressure gauge
- Emergency stop button
- Speed control cable for engine speed