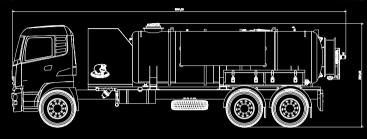

### **TECHNICAL SPECIFICATIONS AND EQUIPMENT**

| Double Axle Truck (see Fig. 1 and 2) |                    |
|--------------------------------------|--------------------|
| Tank volume (L)                      | 10000 (approx)     |
| Payload (Kg)                         | 10000 (approx)     |
| Dimensions LxBxH (mm)                | 9865 x 2577 x 3024 |

**HIPPO JETTING 10** 

Fig. 2