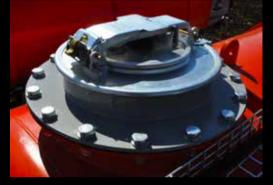

#### Tank Super structure

- Tank sheet in 3CR12 stainless steel
- Manhole and baffles (see Fig. 4)
- 2" inline filter with 360-micron, 50 mesh insert
- 2 x 10bar gauges for checking filter cleanliness
- Heavy duty 180m hydraulic hose reel
- 120m <sup>1</sup>/<sub>2</sub>" light weight plastic hose
- Sight glasses at the rear for water level indication (see Fig. 5)