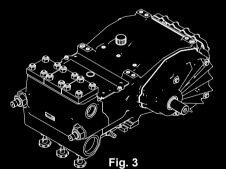

#### **High Pressure System**

- WERNER high pressure piston plunger pump with a capacity of 295 L/min and maximum pressure of 135 bar (see Fig. 3)
- Fitted with a HP pump oil cooler
- Pressure adjustable from zero to max
- Extra hand valve for manual by-pass