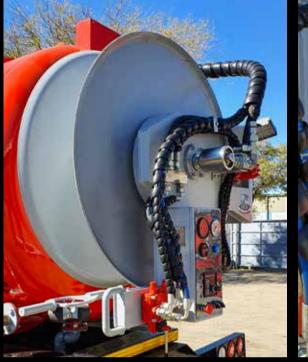

#### Tank Super structure

- Tank sheet in 3CR12 stainless steel
- Manhole and baffles (see Fig. 4)
- 2" inline filter with 360-micron, 50 mesh insert
- 2 x 10bar gauges for checking filter cleanliness
- Heavy duty 180m hydraulic hose reel
- 120m <sup>1</sup>/<sub>2</sub>" light weight plastic hose
- Sight glasses at the rear for water level indication (see Fig. 5)