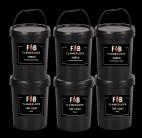

### **FLAMEBLOCK** PAINT

FlameBlock Topcoat is a high-quality acrylic waterproofing used in conjunction with FlameBlock Shield.