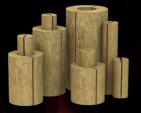

## FLAMEBLOCK WOOL

FlameBlock Wool is a high-density mineral wool board, which is a noncombustible material easily compressed into difficult openings