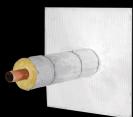

### FLAMEBLOCK SHIELD

It forms a seal to prevent the spread of flames and toxic gases through service openings