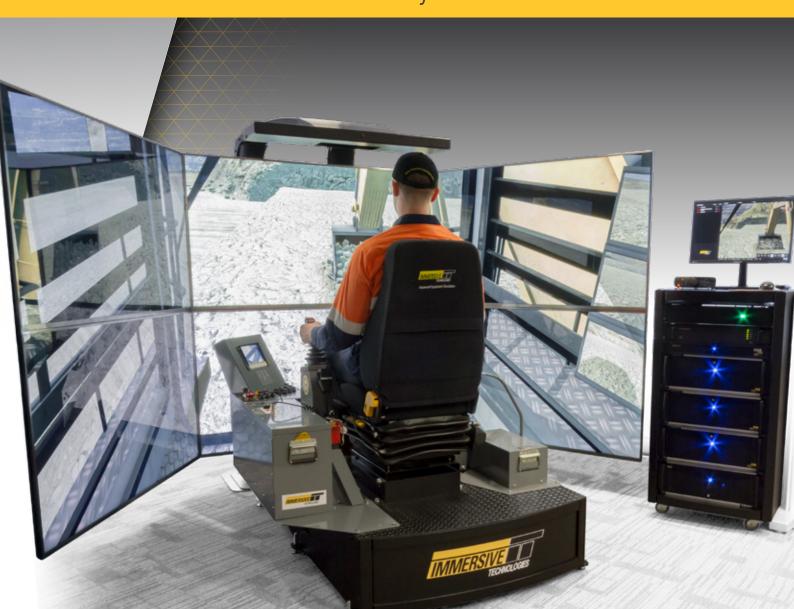

EXPECT RESULTS

The LX6 is a medium fidelity simulator platform perfect for machine and site familiarization, emergency response and compliance training

**INTERCHANGEABLE MACHINE GROUPS SUPPORTED** 

# Medium Fidelity Simulator

# **Features**

В

- A Six full HD screens for a large field of view
  - Wide horizontal field of view allows truck trainees to safely transition and navigate through intersections
- C Smaller footprint platform compared to high fidelity simulators
- Large vertical field of view offering clear visibility when digging, dozing or grading