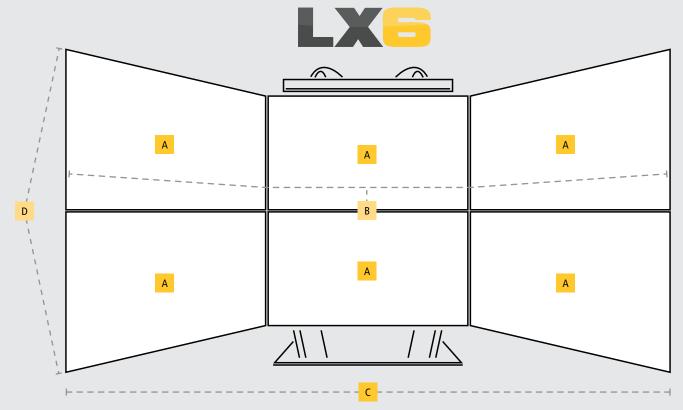

# **Features**

В

- A Six full HD screens for a large field of view
  - Wide horizontal field of view allows truck trainees to safely transition and navigate through intersections
- C Smaller footprint platform compared to high fidelity simulators
- Large vertical field of view offering clear visibility when digging, dozing or grading