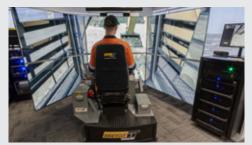

# **Features**

В

- A Six full HD screens for a large field of view
  - Wide horizontal field of view allows truck trainees to safely transition and navigate through intersections
- C Smaller footprint platform compared to high fidelity simulators
- Large vertical field of view offering clear visibility when digging, dozing or grading